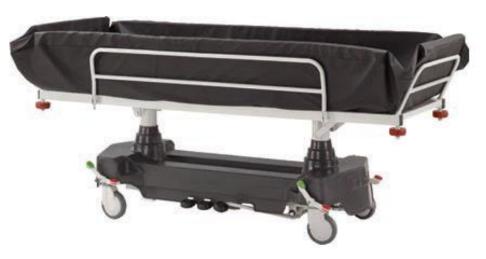

## K034 / D

**Hydraulic Shower Stretcher** 

| Technical Details           |            |
|-----------------------------|------------|
| Height Range (Exc Mattress) | 64 – 87 cm |
| Trendelenburg Angle         | 12°        |
| Reverse Trendelenburg Angle | 12°        |
| Length (Bumper to Bumper)   | 218 cm     |
| Width (Bumper to Bumper)    | 74 cm      |
| Lying Platform              | 195*70 cm  |
| Safe Load Capacity          | 220 kg     |
| Max Load Capacity           | 180 kg     |
| Wheel Diameter              | 150 mm     |
| Weight                      | 130 kg     |

## **General Features**

- Trendelenburg, and Reverse Trendelenburg movements via gas spring
- Height adjustment via hydraulic pump
- Epoxy powder-coated lockable and foldable side rails
- Epoxy powder-coated lying platform
- Foot pedals located on both sides
- Central Locking Castors
- Drain hole
- With Foam covered by imitation leather surface, washable, disinfectable
- Bumper protection against shocks